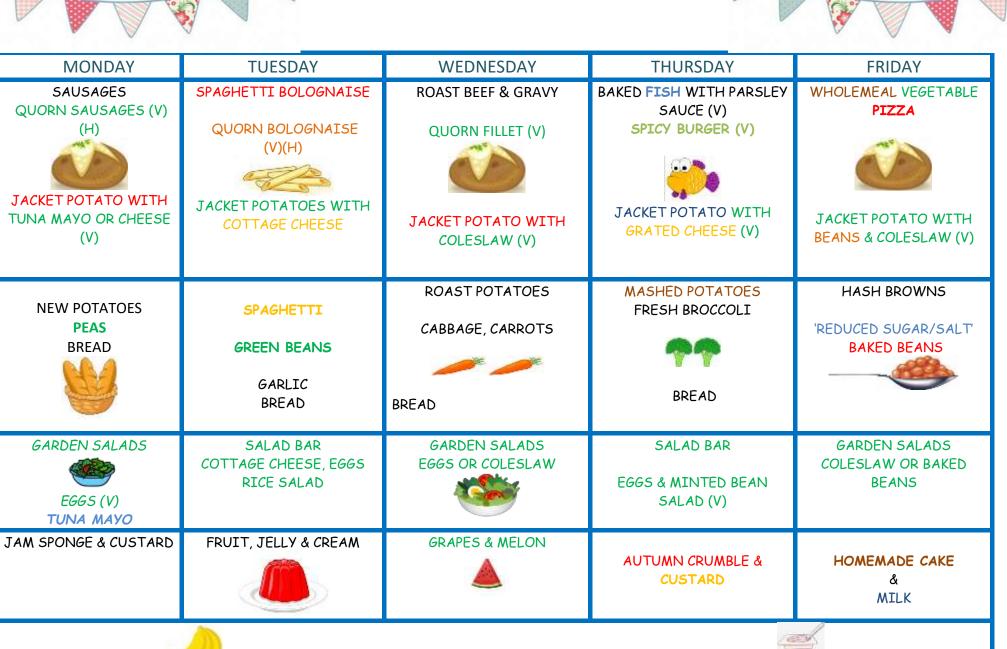

ROYAL SCHOOL FOR THE DEAF "What's for Lunch...Week 1"

**WINTER 2023** 



Fresh Fruit, Yogurt & Bread-Available Every Day

| MONDAY                                                                                                                    | TUESDAY                                                                                                                                 | WEDNESDAY                                                                                         | THURSDAY                                                                                      | FRIDAY                                                                                   |
|---------------------------------------------------------------------------------------------------------------------------|-------------------------------------------------------------------------